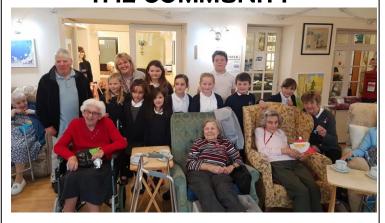

## PUPILS BRING CHRISTMAS TO THE COMMUNITY

On Monday 3rd of December and Thursday 6th December, Mrs Gliddon and Mrs Rolinson visited Deer Park and Bodmeyrick Nursing Homes with some of our pupils. Our pupils sang Christmas songs to the residents and delivered beautiful handmade Christmas decorations.

Thank you to both the staff and the children involved, who were an absolute credit to the school, and to both homes for welcoming us so warmly. We are looking forward to visiting again.