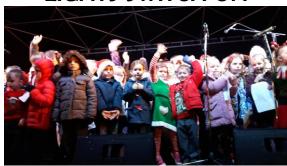

### HOLSWORTHY CHRISTMAS LIGHTS SWITCH ON

Our pupils help make last Friday's Christmas lights switch on a memorable event by singing beautifully to a packed town square. Performing a range of carols, the pupils lit up the stage. Many thanks to all the parents who came to support the pupils and to Mrs Moore and Tony from the town band who helped prepare the children for the event.