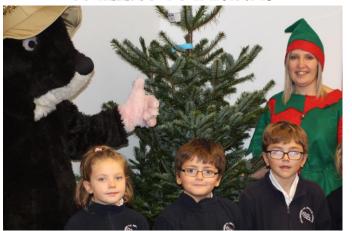

# THANK YOU FOR OUR CHRISTMAS TREE, MOLE VALLEY FARMERS

Many thanks to Mole Valley Farmers, who visited our school this week to donate a Christmas tree to the school. Your generosity is much appreciated.